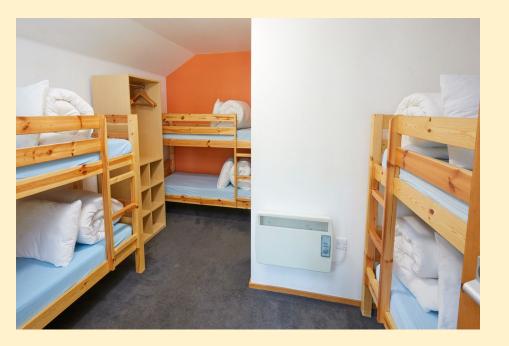

# Accommodation

Six-bed dormitories, with gender-separated bathroom and shower facilities and party leader rooms close by.

A bed sheet is provided, but you will need a sleeping bag or duvet and pillow.