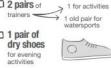

### CLOTHING

Clothes are likely to suffer wear and tear and also get dirty 2 pairs of and/or wet therefore you should bring several changes of old clothes for doing activities. your arms will need □ 1 pair of to be covered to do dry shoes T-shirts some activities. for evening activities Long sleeved shirt/T-shirts □ Tops & jackets - U Waterproof jacket Fleeces/jumpers □ Trousers or leggings but not jeans as they get heavy and cold when wet your socks will need Underwear & socks to cover, your ankles to do some activities. 1 or 2 sets of clothes for the evening Suitable nightwear

### FOOTWEAR